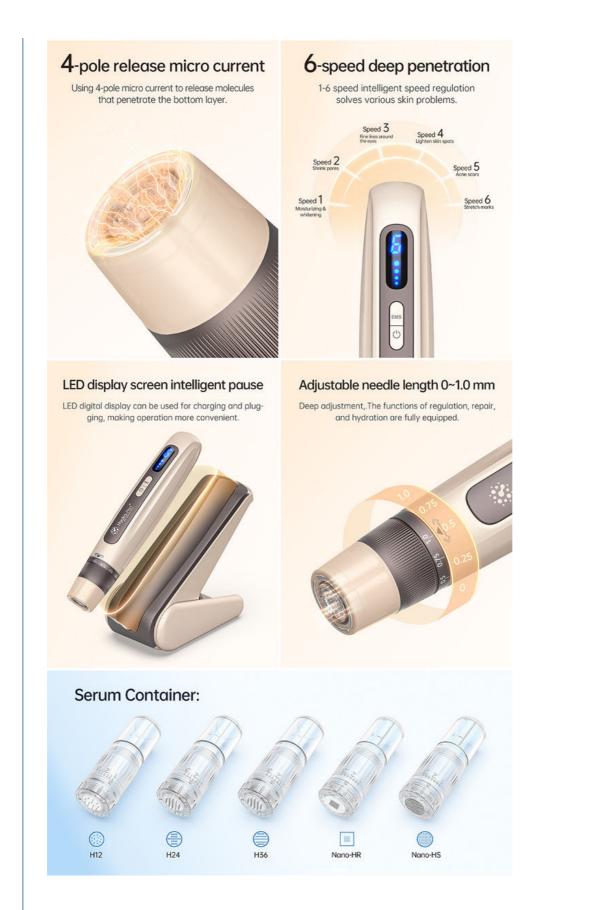

## Features:

Product Name: Electric microneedle Machine Needle Length: 0.25mm-2.5mm Color: White Speed Levels: 5 Levels Needle Number: 12 Needles Frequency: 50-60Hz Keywords: Cosmetic microcrystal, Beauty micro crystal pen, Beauty micro crystal pen

# Product Parameters

| Specification                |                                                          |                 |                                                                                                               |  |
|------------------------------|----------------------------------------------------------|-----------------|---------------------------------------------------------------------------------------------------------------|--|
| Brand                        | Hydra pen                                                | Model           | H5                                                                                                            |  |
| EMS intensity level          | 4 levles                                                 | EMS frequency   | 0.25 Hz                                                                                                       |  |
| Loadable liquid capacity     | 3 ml                                                     | Speed Level     | 6 Speeds                                                                                                      |  |
| Adjustable liquid output     | 3 levels                                                 | Handle Material | ABS                                                                                                           |  |
| Needle Adjustment Range      | 0-1.0 mm                                                 | Adapter         | US/EU/UK/AU/KR                                                                                                |  |
| Battery capacity             | 700mAh                                                   | G.W.            | 19.4*14.6*6.9 cm/1 pc/ 690 g                                                                                  |  |
| Available Catridges          | H12,H36,H24,Nano-HS,Nano-HR                              | 1 carton        | 41*32*38 cm/20 pcs/? kg                                                                                       |  |
| Customization<br>(OEM & ODM) | logo, private label, package,<br>new shape,change color. | Packing List    | ① Box ② Inductive base ③ Hydra pen H5   ③ Cable ③ Adapter ⑥ Manual   ⑦ Retaining ring* 2 pcs ⑧ 12 pins * 2 pc |  |