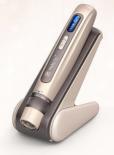

#### 12 Needles Electric Microneedle Machine With 6 Gear Adjustable

## **Product Description:**

With a frequency of 50-60Hz, this electric microneedle machine can help stimulate collagen production, reduce the appearance of fine lines and wrinkles, and improve skin elasticity. The needle number is 12, and the output voltage is 5V, making it an ideal choice for those looking for a reliable and effective microneedling device.

The Electric Micro Needle Device comes in a sleek white color, adding a touch of elegance and style to your beauty routine. Its compact design makes it easy to use at home, or even while on the go. The model number is M5, which ensures it is a high-quality machine that can deliver consistent results.