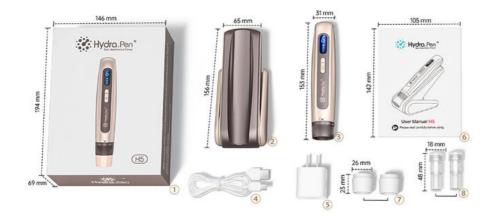

# Product Parameters

| Specification                |                                                          |                 |                                                                                                               |  |
|------------------------------|----------------------------------------------------------|-----------------|---------------------------------------------------------------------------------------------------------------|--|
| Brand                        | Hydra pen                                                | Model           | H5                                                                                                            |  |
| EMS intensity level          | 4 levles                                                 | EMS frequency   | 0.25 Hz                                                                                                       |  |
| Loadable liquid capacity     | 3 ml                                                     | Speed Level     | 6 Speeds                                                                                                      |  |
| Adjustable liquid output     | 3 levels                                                 | Handle Material | ABS                                                                                                           |  |
| Needle Adjustment Range      | 0-1.0 mm                                                 | Adapter         | US/EU/UK/AU/KR                                                                                                |  |
| Battery capacity             | 700mAh                                                   | G.W.            | 19.4*14.6*6.9 cm/1 pc/ 690 g                                                                                  |  |
| Available Catridges          | H12,H36,H24,Nano-HS,Nano-HR                              | 1 carton        | 41*32*38 cm/20 pcs/? kg                                                                                       |  |
| Customization<br>(OEM & ODM) | logo, private label, package,<br>new shape,change color. | Packing List    | ① Box ② Inductive base ③ Hydra pen H5   ③ Cable ③ Adapter ⑥ Manual   ⑦ Retaining ring* 2 pcs ⑧ 12 pins * 2 pc |  |