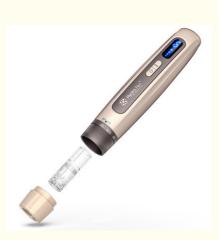

## **Applications:**

The Automated Needle Therapy System is a Micro Needle Pen Device that is designed to penetrate the skin's surface, creating microinjuries that stimulate the body's natural healing process. This device utilizes medical-grade stainless steel needles to create microchannels in the skin, allowing for better absorption of skincare products and promoting collagen production.

With its lightweight design weighing only 1.5kg, the Automated Needle Therapy System is easy to use and maneuver, making it perfect for at-home use. It has a frequency of 50-60Hz, ensuring that it operates smoothly and efficiently.

This Micro Needle Pen Device is suitable for various skin types and can be used to achieve a wide range of skincare goals. It can be used to reduce the appearance of fine lines and wrinkles, minimize the appearance of pores, improve skin texture and tone, and even reduce the appearance of scars and stretch marks.