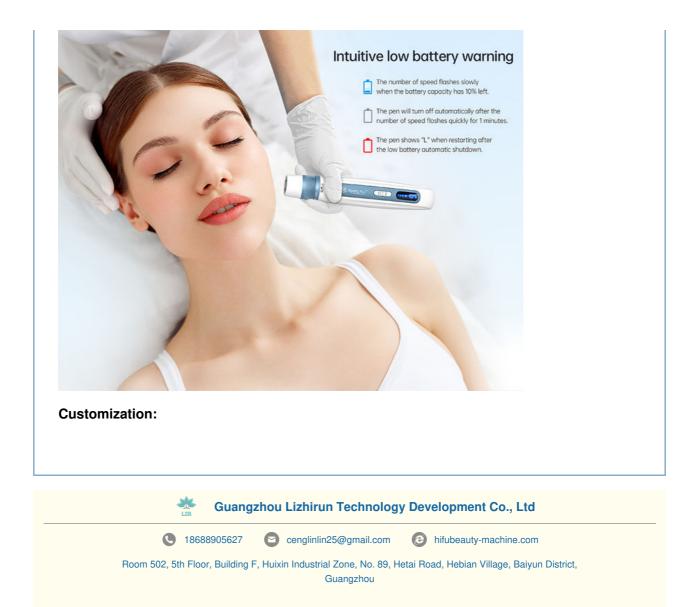

# Product Parameters

| Specification                |                                                          |                 |                                                                                                               |  |
|------------------------------|----------------------------------------------------------|-----------------|---------------------------------------------------------------------------------------------------------------|--|
| Brand                        | Hydra pen                                                | Model           | H5                                                                                                            |  |
| EMS intensity level          | 4 levles                                                 | EMS frequency   | 0.25 Hz                                                                                                       |  |
| Loadable liquid capacity     | 3 ml                                                     | Speed Level     | 6 Speeds                                                                                                      |  |
| Adjustable liquid output     | 3 levels                                                 | Handle Material | ABS                                                                                                           |  |
| Needle Adjustment Range      | 0-1.0 mm                                                 | Adapter         | US/EU/UK/AU/KR                                                                                                |  |
| Battery capacity             | 700mAh                                                   | G.W.            | 19.4*14.6*6.9 cm/1 pc/ 690 g                                                                                  |  |
| Available Catridges          | H12,H36,H24,Nano-HS,Nano-HR                              | 1 carton        | 41*32*38 cm/20 pcs/? kg                                                                                       |  |
| Customization<br>(OEM & ODM) | logo, private label, package,<br>new shape,change color. | Packing List    | ① Box ② Inductive base ③ Hydra pen H5   ③ Cable ③ Adapter ⑥ Manual   ⑦ Retaining ring* 2 pcs ⑧ 12 pins * 2 pc |  |